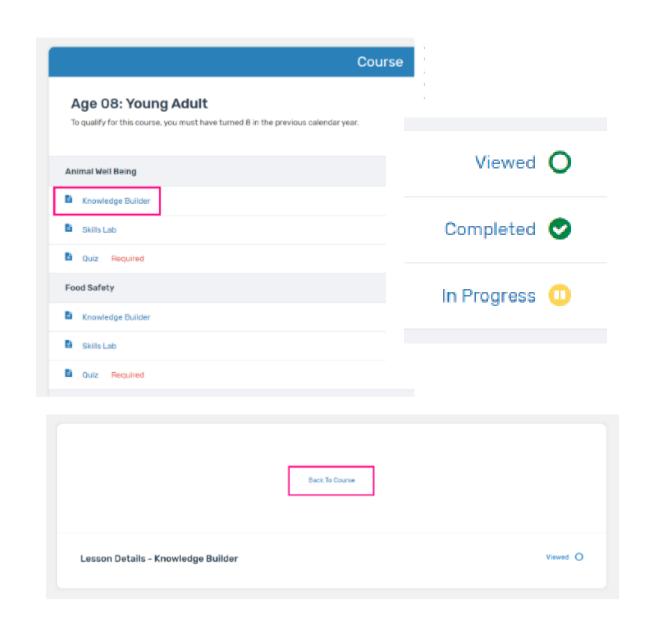

#### Must pass 3 quizzes to get certified

- Animal Well-Being
- Food Safety
- Life Skills

#### Select a Knowledge Builder and Skills to gain knowledge and test your skill

Status will show throughout to track progress

#### Back to Course

 Will return user to menu page to select another Knowledge Builder, Skills Lab or Quix