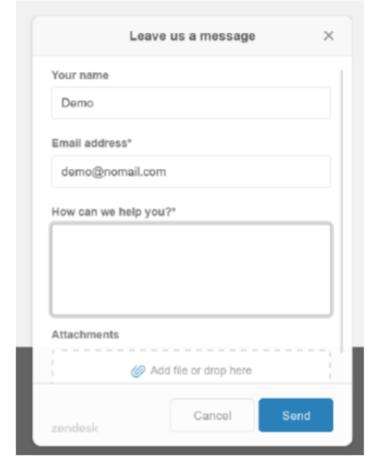

#### Help

 Lower right of every screen after logging in

#### Getting Help

 After clicking 'Help', user will be presented with a screen to send a message