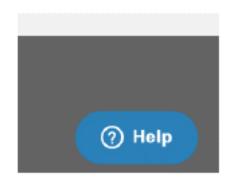

#### Help

 Lower right of every screen after logging in

#### Getting Help

 After clicking 'Help', user will be presented with a screen to send a message