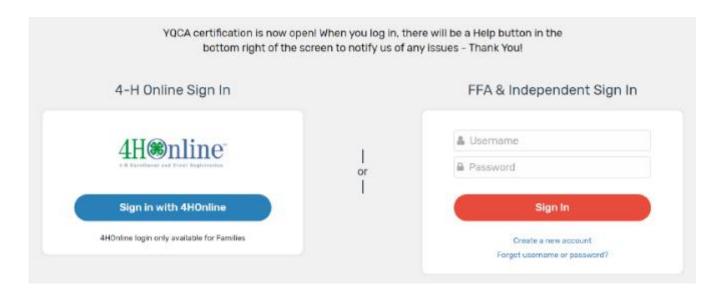

#### Go to https://yqca.learngrow.io

4-H Online Sign In

If you have an Active account in 4-H Online, select to Sign in with 4HOnline.

Will be prompted so select a state, then enter the Login information for your 4-H Online account.

After successfully logging in, you will be given a list of Active family members. Select a family member and start the account creation process.

FFA & Independent Sign In

For FFA members and those who do not have an active 4-H Online account

#### Login with 4-H Credentials

Login
Forgot your password?

Email demo@email.com

Password

Role 4-H Family

Sign in