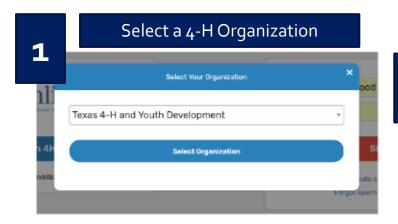

#### Go to https://yqca.learngrow.io

4-H Online Sign In

If you have an Active account in 4-H Online, select to Sign in with 4HOnline.

Will be prompted so select a state, then enter the Login information for your 4-H Online account.