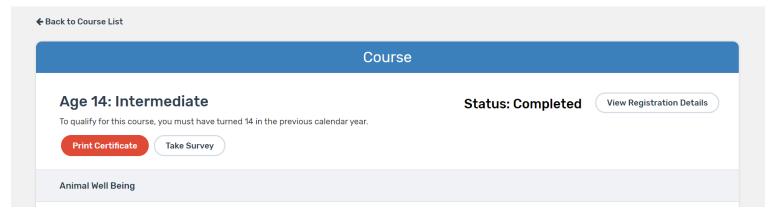

# Printing A Certificate and Taking Post-Course Survey

Return to course menu screen to print certificate after all auizzes have been passed or access certificate number from email

Certificate can download as a PDF to save locally and/or send electronically. To print PDF, click on printer icon and send to local printer.

Upon completion of course, click "Take Survey" to access post-course survey