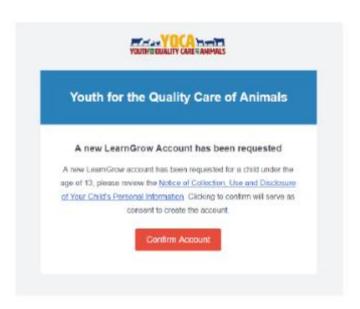

Email entered for member that is 12 or younger, must be that of a parent or guardian

#### For members 12 or younger