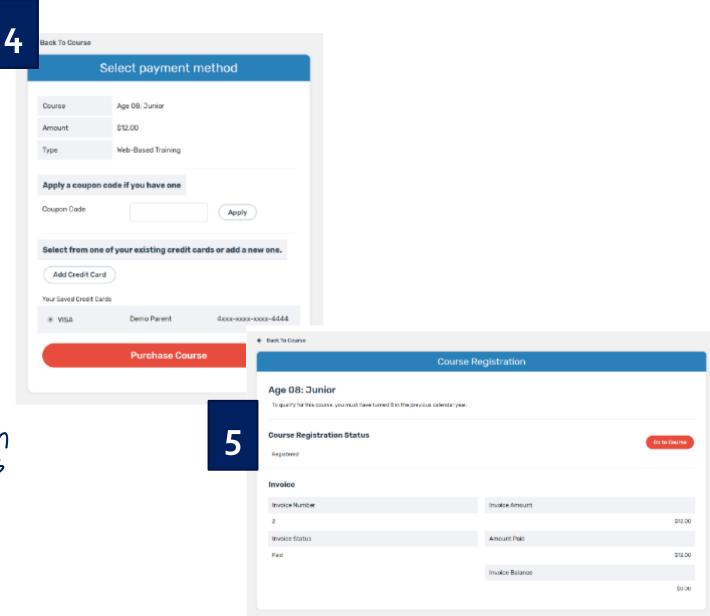

#### Purchasing A Course and Taking Pre-Course Survey

- 4. Finalizing payment
- 5. Viewing the receipt
- 6. After purchasing a course, an email will be sent inviting users to take a pre-course survey.