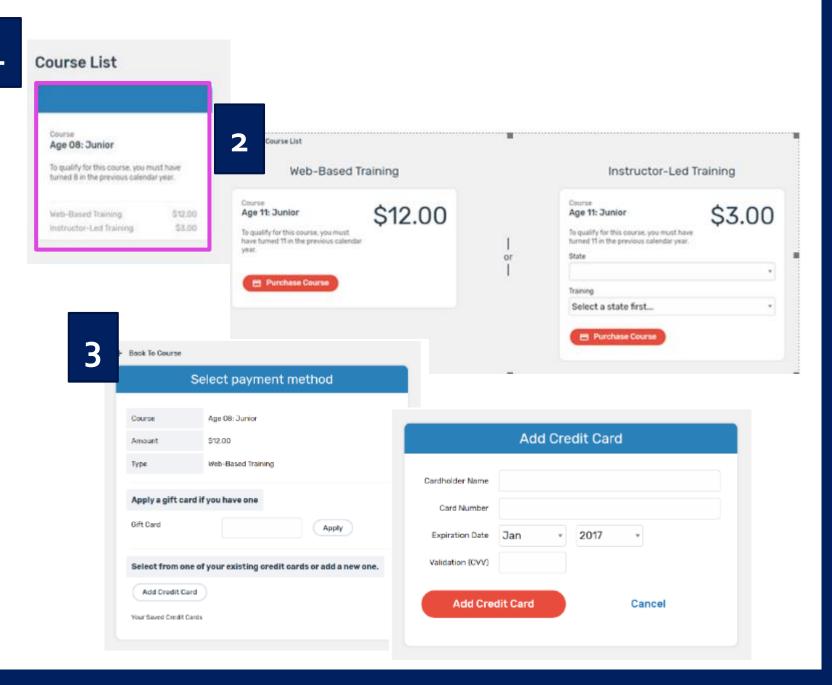

#### Purchasing A Course

- 1. Select a course
- 2. Purchase the course
- 3. Pay for the course

#### Purchasing A Course and Taking Pre-Course Survey

- 4. Finalizing payment
- 5. Viewing the receipt
- 6. After purchasing a course, an email will be sent inviting users to take a pre-course survey.