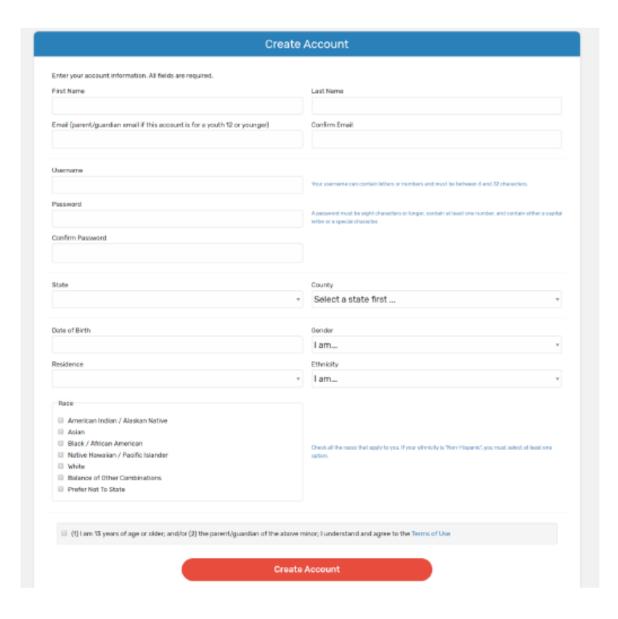

#### Creating An Account -FFA & Independent

Enter information for the individual whose name will appear on the certificate

A parent or guardian must create the account (in the child's name) for a member that is 12 or younger

Email entered for member that is 12 or younger, must be that of a parent or guardian

#### For members 12 or younger