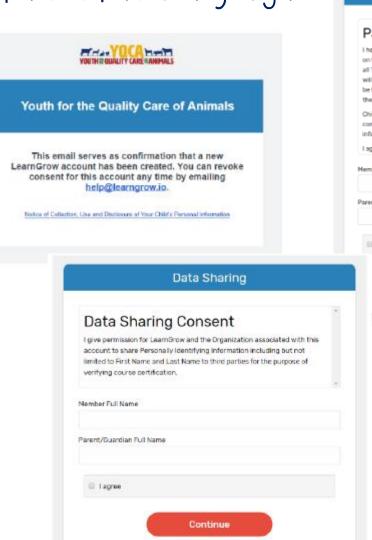

------------------------------------------------------------------|
| Usernome          | Your calendarie can contain letters or numbers and must be between 6 and 57 characters. |
|                   | r older; and/or (2) the parent/guardian of the<br>ad and agree to the Terms of Use      |
|                   |                                                                                         |

#### Creating An Account -FFA & Independent

Enter information for the individual whose name will appear on the certificate

A parent or guardian must create the account (in the child's name) for a member that is 12 or younger

Email entered for member that is 12 or younger, must be that of a parent or guardian



#### Creating An Account -FFA & Independent



#### For members 12 or younger





# NAVIGATING THE ACCOUNT

## Navigating The Account

Home screen for member

To start a course, click one of the course listed

- Be sure the select Web-Based Training
- Read the description of the course carefully to make sure the individual associated with the account meets the requirements



## Navigating The Account - Menu

#### Account Menu

 Upper right of every screen after logging in

#### My Account Screen

- Shows individual's information
- If account is not linked to 4-H Online, password can be changed here





## Navigating The Account - Help

#### Help

 Lower right of every screen after logging in

#### Getting Help

 After clicking 'Help', user will be presented with a screen to send a message





## PURCHASING A COURSE

#### Purchasing A Course

- 1. Select a course