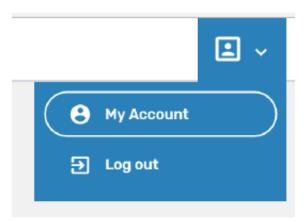

A parent or guardian must create the account (in the child's name) for a member that is 12 or younger

Email entered for member that is 12 or younger, must be that of a parent or guardian



#### Creating An Account -FFA & Independent



#### For members 12 or younger





# NAVIGATING THE ACCOUNT

## Navigating The Account

Home screen for member

To start a course, click one of the course listed

- Be sure the select Web-Based Training
- Read the description of the course carefully to make sure the individual associated with the account meets the requirements



## Navigating The Account - Menu

#### Account Menu

 Upper right of every screen after logging in

#### My Account Screen

- Shows individual's information
- If account is not linked to 4-H Online, password can be changed here





## Navigating The Account - Help

#### Help

 Lower right of every screen after logging in

#### Getting Help

 After clicking 'Help', user will be presented with a screen to send a message





## PURCHASING A COURSE

#### Purchasing A Course

- 1. Select a course
- 2. Purchase the course
- 3. Pay for the course



#### Purchasing A Course and Taking Pre-Course Survey

- 4. Finalizing payment
- 5. Viewing the receipt
- 6. After purchasing a course, an email will be sent inviting users to take a pre-course survey.



## COMPLETING CERTIFICATION

## Completing A Course

#### Must pass 3 quizzes to get certified

- Animal Well-Being
- Food Safety
- Life Skills

#### Select a Knowledge Builder and Skills to gain knowledge and test your skill

Status will show throughout to track progress