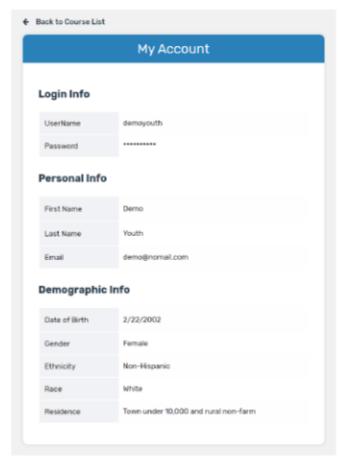

#### My Account Screen

- Shows individual's information
- If account is not linked to 4-H Online, password can be changed here