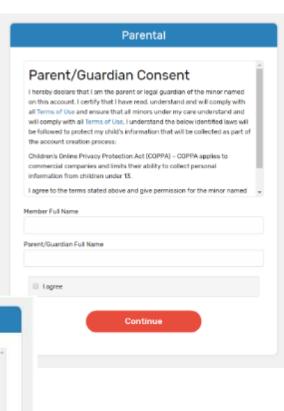

----------------------------------------------------------------|
| Usernome          | Your calendarie can contain letters or numbers and must be between 6 and 57 characters. |
|                   | r older; and/or (2) the parent/guardian of the<br>ad and agree to the Terms of Use      |
|                   |                                                                                         |

#### Creating An Account -FFA & Independent

Enter information for the individual whose name will appear on the certificate

A parent or guardian must create the account (in the child's name) for a member that is 12 or younger

Email entered for member that is 12 or younger, must be that of a parent or guardian



#### Creating An Account -FFA & Independent



#### For members 12 or younger





# NAVIGATING THE ACCOUNT

## Navigating The Account

Home screen for member

To start a course, click one of the course listed

- Be sure the select Web-Based Training
- Read the description of the course carefully to make sure the individual associated with the account meets the requirements



## Navigating The Account - Menu

#### Account Menu

 Upper right of every screen after logging in

#### My Account Screen

- Shows individual's information
- If account is not linked to 4-H Online, password can be changed here





## Navigating The Account - Help

#### Help

 Lower right of every screen after logging in

#### Getting Help

 After clicking 'Help', user will be presented with a screen to send a message





## PURCHASING A COURSE

#### Purchasing A Course

- 1. Select a course
-