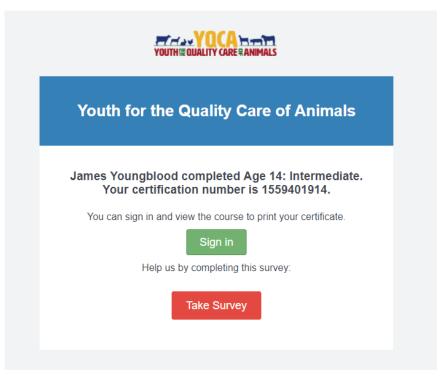

# Printing A Certificate and Taking Post-Course Survey

Return to course menu screen to print certificate after all auizzes have been passed or access certificate number from email

Certificate can download as a PDF to save locally and/or send electronically. To print PDF, click on printer icon and send to local printer.

Upon completion of course, click "Take Survey" to access post-course survey