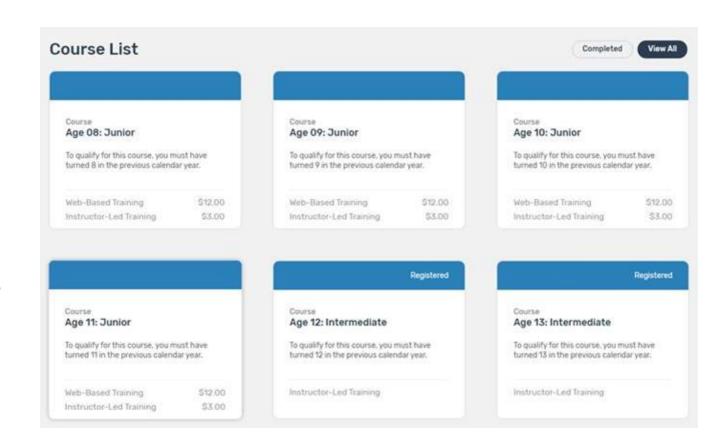

## Navigating The Account

Home screen for member

To start a course, click one of the course listed

- Be sure the select Web-Based Training
- Read the description of the course carefully to make sure the individual associated with the account meets the requirements